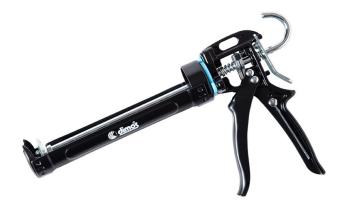

## Black cradle putty gun

Sealant guns are used in roofing for small finishing jobs.

## **FEATURES**

Cradle and mechanical parts robust even with intensive use Easy to use: the ergonomic handle facilitates usage and the 'anti-drip' system prevents product waste

## **Technical description**

Capacity: 310 ml for glue, sealant or resin cartridges.
Thrust: 5 mm per squeeze for optimal comfort
Ergonomic aluminium alloy handle for a better grip.
Strong cradle riveted to other parts to make it solid.
Screw to avoid liquid coming out after squeezing Mechanical parts with double surface treatment to be more durable